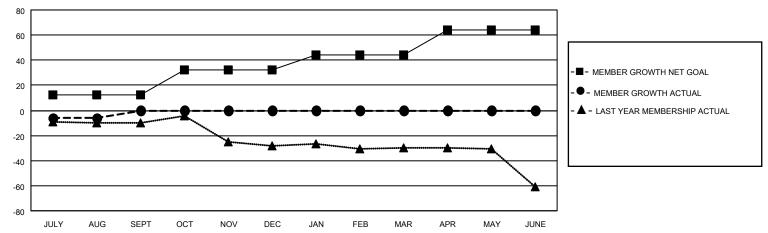

#### GOALS AND ACTUAL MEMBERS CUMULATIVE

| DROPPED CLUBS: 2 |    | 9 CLUBS OF 48 ADDED 1 OR<br>MORE NEW MEMBERS | GENDER DISTRIBUTION                 |           |  |
|------------------|----|----------------------------------------------|-------------------------------------|-----------|--|
|                  |    | MORE NEW MEMBERS                             | MALE 595 (65.24%)                   |           |  |
|                  |    |                                              | FEMALE 317 (34.76%)                 |           |  |
| DROPPED MEMBERS  |    |                                              | NON BINARY                          | 0 (0.00%) |  |
|                  |    |                                              | PREFER NOT TO ANSWER                | 0 (0.00%) |  |
| DECEASED         | 5  |                                              |                                     | ,         |  |
| CLUB CANCELLED   | 0  | CLICK HERE FOR CUMULATIVE                    | TOTAL FAMILY UNIT MEMBERS 216       |           |  |
| OTHER            | 8  | MEMBERSHIP DATA                              |                                     |           |  |
| TOTAL            | 13 |                                              | FAMILY MEMBERS PAYING HALF DUES 108 |           |  |
|                  |    |                                              |                                     |           |  |